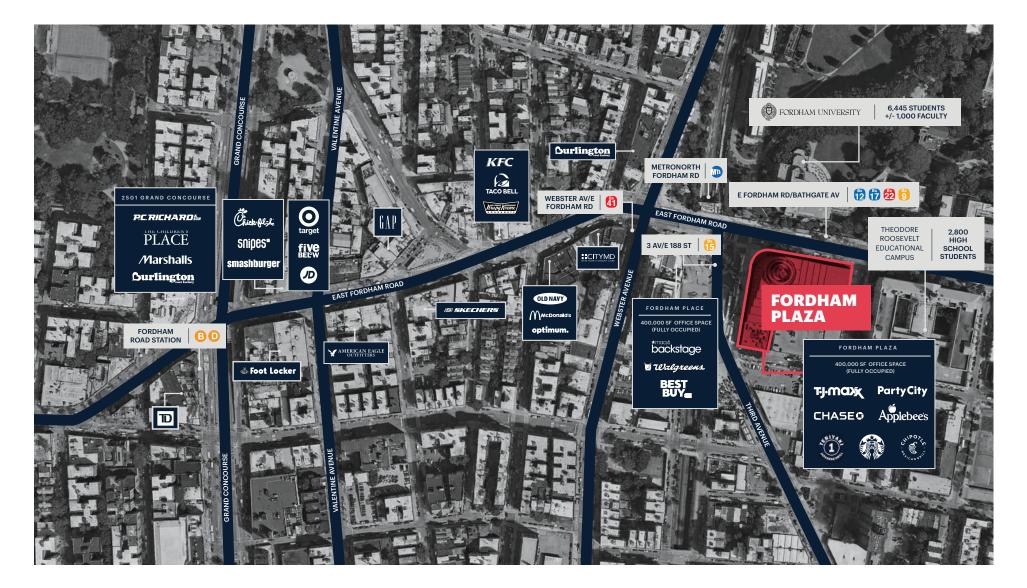

#### **CO-TENANTS**

Panera (coming soon), TJ Maxx, Party City, Wok N Wok (coming soon), Applebee's, Chase Bank, Starbucks, Chipotle, Perfect Brows, PostNet ,and Teriyaki One

### **NEIGHBORS**

Macy's Backstage, Best Buy, Walgreens

#### **COMMENTS**

Fordham University is directly across the street, with over 6,500 students and 1,000 staff members 800,000 SF of fully occupied office at Fordham Plaza, and Fordham Place Across from Metro North Fordham Station Logical divisions considered **ESTIMATED POPULATION** 

### **AREA RETAIL**