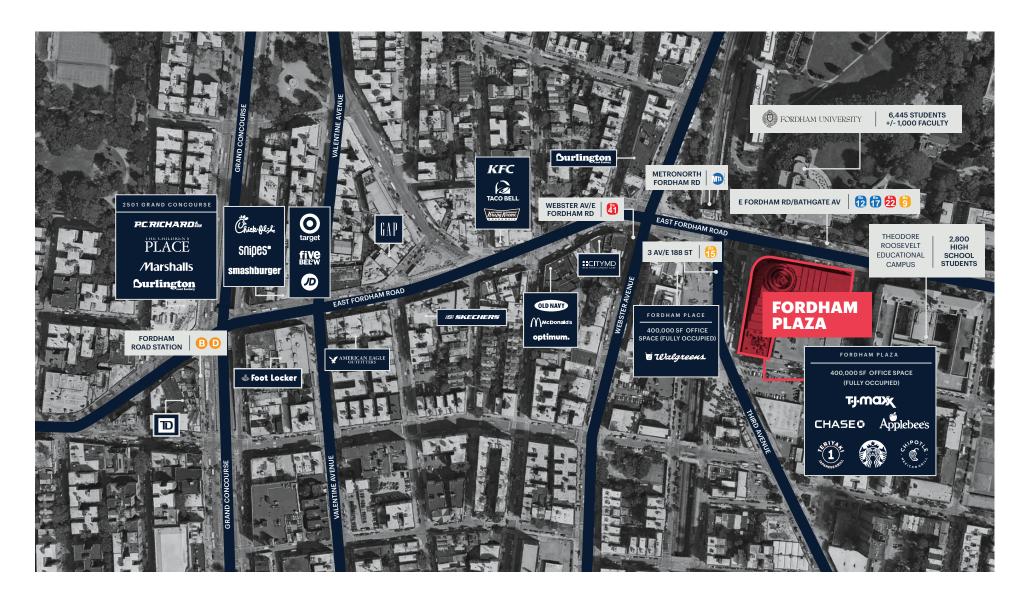

#### **NEIGHBORS**

Walgreens

#### **COMMENTS**

Fordham University is directly across the street, with over 6,500 students and 1,000 staff members

400,000 SF of fully occupied office at Fordham Plaza, and Fordham Place

Across from Metro North Fordham Station

## **AREA RETAIL**