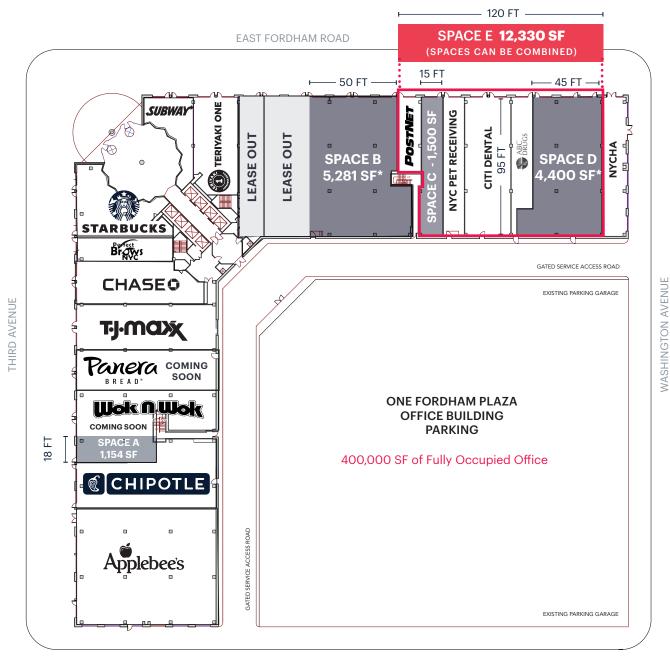

#### **SIZE - GROUND FLOOR**

 Space A
 1,154 SF

 Space B
 5,281 SF\*

 Space C
 1,500 SF

 Space D
 4,400 SF\*

 Space E
 12,330 SF

\*Divisible

#### **FRONTAGE**

| Space A | 18 FT on Third Avenue       |
|---------|-----------------------------|
| Space B | 50 FT on East Fordham Road  |
| Space C | 15 FT on East Fordham Road  |
| Space D | 45 FT on East Fordham Road  |
| Space E | 120 FT on East Fordham Road |

#### **CO-TENANTS**

Panera (coming soon), TJ Maxx, PostNet, Wok N Wok (coming soon), Applebee's, Starbucks, Chipotle, Perfect Brows, Teriyaki One

Logical divisions considered