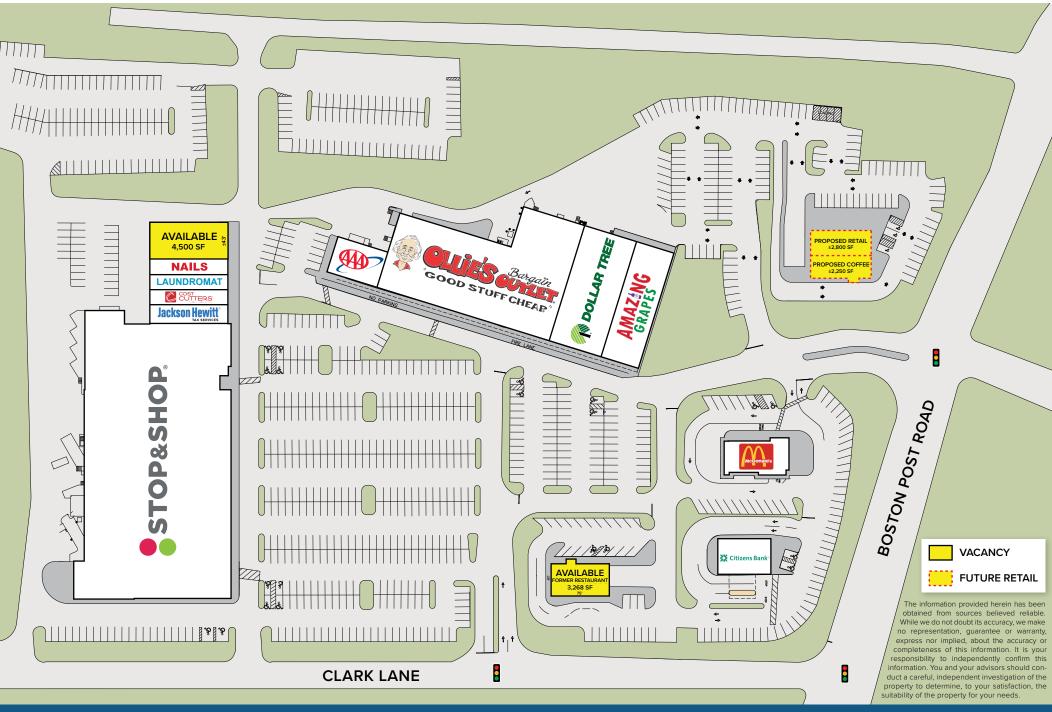

## 4,500 SF + 3,268 SF PAD SITE AVAILABLE FOR LEASE

Waterford Plaza is a Stop & Shop anchored shopping center serving the coastal Waterford community. The center is conveniently located at the signalized intersection of Boston Post Road (Route 1) and Clark St. The site is easily accessible from I-95, Route 1 and by public transportation. The site benefits from its central location, close proximity to housing, and close proximity to General Dynamics Electric Boat Submarine facility as well as a 2.8 Million Square Foot Pfizer Groton R&D facility.

## **PROPERTY STATUS**

4,500 SF + 3,268 SF PAD SITE AVAILABLE

**AVERAGE DAILY TRAFFIC** 

Route 1 - 22,900 ADT

117 Boston Post Road Waterford, CT 06385