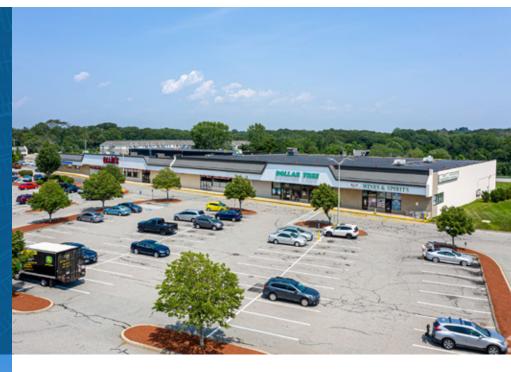

## Waterford Plaza

## 4,500 SF + 3,268 SF PAD SITE AVAILABLE FOR LEASE

Waterford Plaza is a Stop & Shop anchored shopping center serving the coastal Waterford community. The center is conveniently located at the signalized intersection of Boston Post Road (Route 1) and Clark St. The site is easily accessible from I-95, Route 1 and by public transportation. The site benefits from its central location, close proximity to housing, and close proximity to General Dynamics Electric Boat Submarine facility as well as a 2.8 Million Square Foot Pfizer Groton R&D facility.