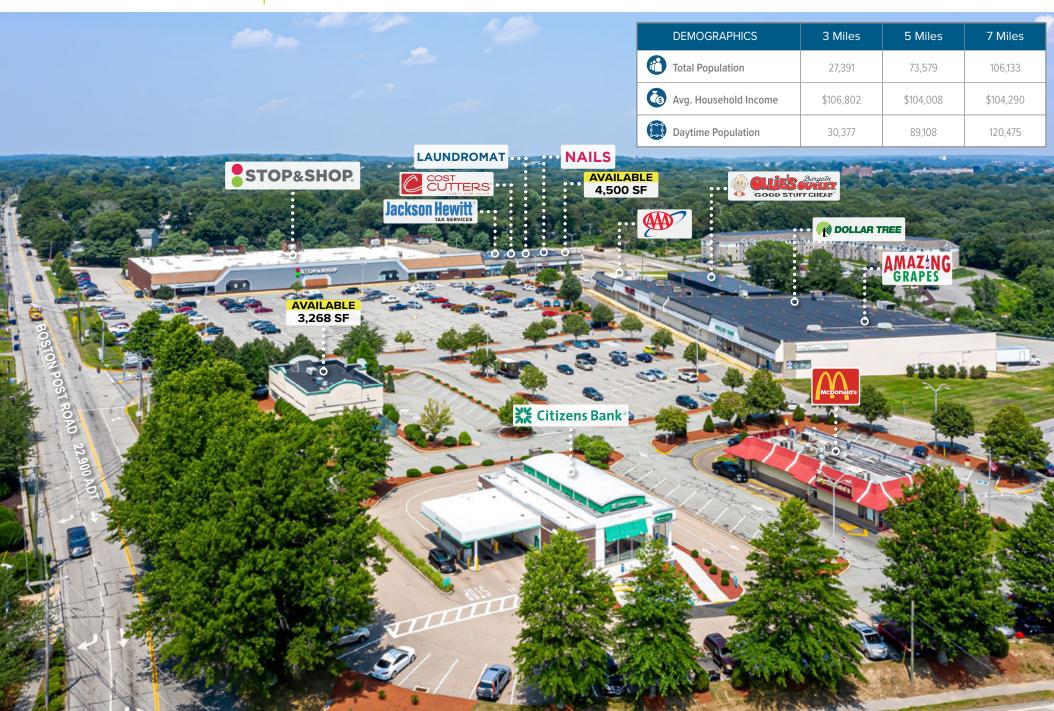

## 4,500 SF + 3,268 SF PAD SITE AVAILABLE FOR LEASE

Waterford Plaza is a Stop & Shop anchored shopping center serving the coastal Waterford community. The center is conveniently located at the signalized intersection of Boston Post Road (Route 1) and Clark St. The site is easily accessible from I-95, Route 1 and by public transportation. The site benefits from its central location, close proximity to housing, and close proximity to General Dynamics Electric Boat Submarine facility as well as a 2.8 Million Square Foot Pfizer Groton R&D facility.

## **PROPERTY STATUS**

4,500 SF + 3,268 SF PAD SITE AVAILABLE

**AVERAGE DAILY TRAFFIC** 

Route 1 - 22,900 ADT

117 Boston Post Road Waterford, CT 06385