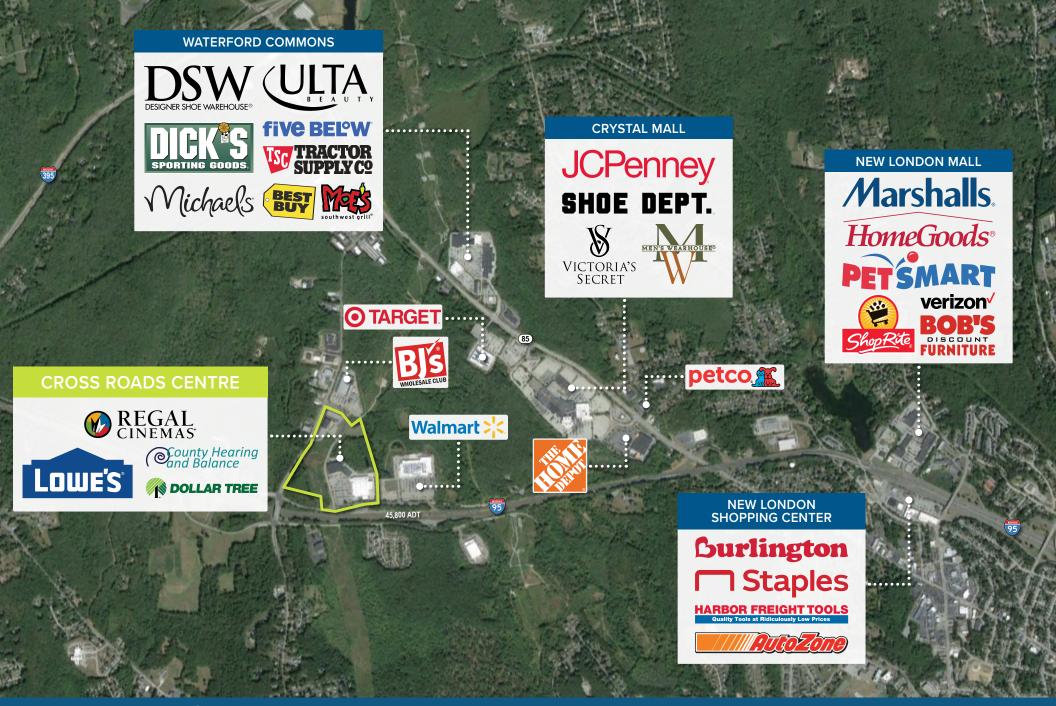

#### Cross Roads Shopping Center ± 2,700 - 11,924 SF and ± 3.7 ACRE PAD AVAILABLE FOR LEASE

Cross Roads Shopping Centre is a Lowe's anchored shopping center serving the Waterford, New London, Groton, Niantic, Uncasville, and Norwich communites. The center benefits from nearby Walmart, Target, and BJ's which drive traffic to the area. The center is easily accessible from Route I-95 and has excellent parking and visibility.

**CURRENT TENANTS** 

GROSS LEASABLE AREA 239,000 SF

PROPERTY STATUS

 $\pm$  2,700 - 11,924 SF and  $\pm$  3.7 ACRE PAD AVAILABLE

FOR LEASING INFORMATION: 
blacklinere.com

Josh Durell **€** 617.553.1982 ⊠ josh@blacklinere.com Tim Farina **€** 603.254.5989 ⊠ tim@blacklinere.com