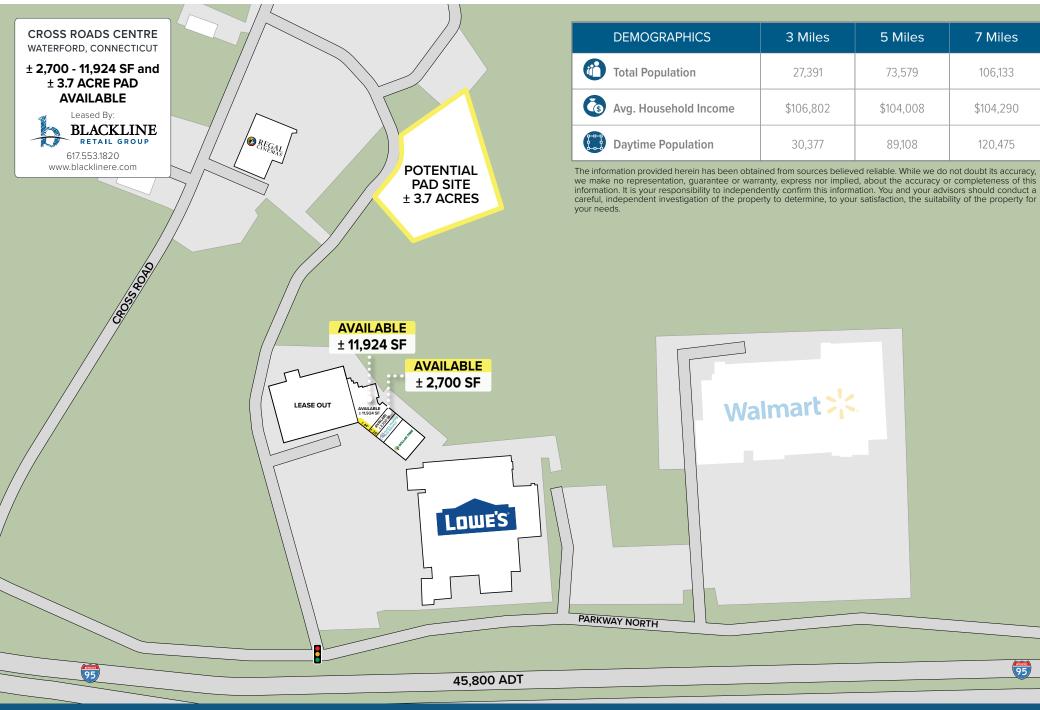

#### Cross Roads Shopping Center ± 2,700 - 11,924 SF and ± 3.7 ACRE PAD AVAILABLE FOR LEASE

Cross Roads Shopping Centre is a Lowe's anchored shopping center serving the Waterford, New London, Groton, Niantic, Uncasville, and Norwich communites. The center benefits from nearby Walmart, Target, and BJ's which drive traffic to the area. The center is easily accessible from Route I-95 and has excellent parking and visibility.

**CURRENT TENANTS** 

GROSS LEASABLE AREA 239,000 SF

PROPERTY STATUS

 $\pm$  2,700 - 11,924 SF and  $\pm$  3.7 ACRE PAD AVAILABLE

FOR LEASING INFORMATION: 
blacklinere.com

Josh Durell **€** 617.553.1982 ⊠ josh@blacklinere.com Tim Farina **€** 603.254.5989 ⊠ tim@blacklinere.com