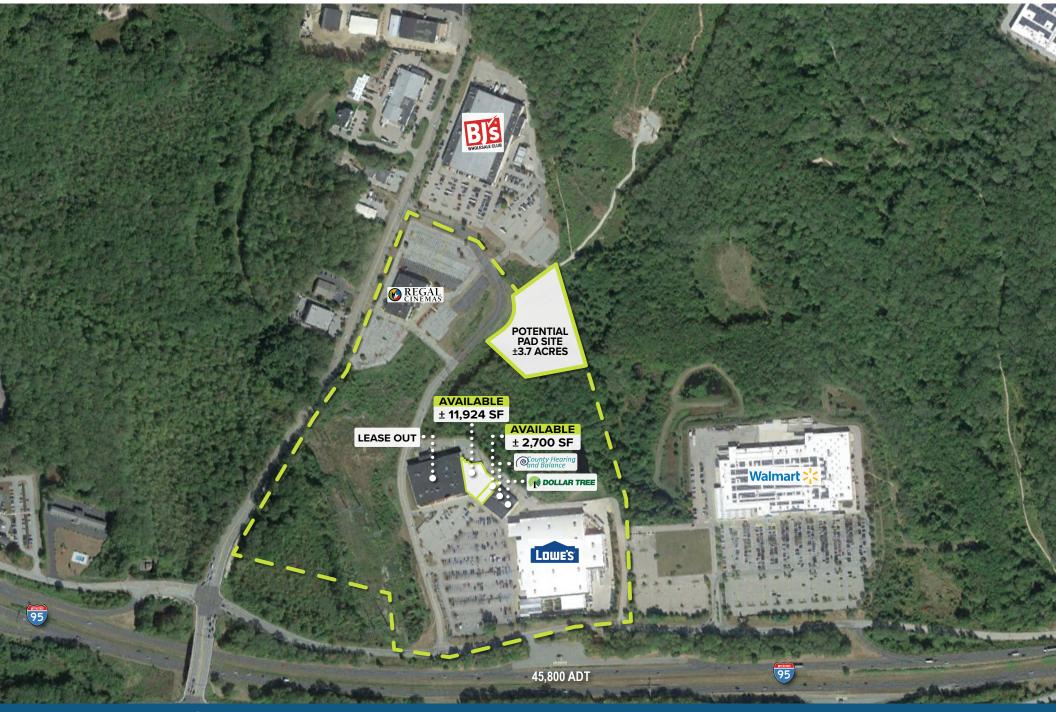

#### Cross Roads Shopping Center ± 2,700 - 11,924 SF and ± 3.7 ACRE PAD AVAILABLE FOR LEASE

Cross Roads Shopping Centre is a Lowe's anchored shopping center serving the Waterford, New London, Groton, Niantic, Uncasville, and Norwich communites. The center benefits from nearby Walmart, Target, and BJ's which drive traffic to the area. The center is easily accessible from Route I-95 and has excellent parking and visibility.

**CURRENT TENANTS** 

GROSS LEASABLE AREA 239,000 SF

PROPERTY STATUS

 $\pm$  2,700 - 11,924 SF and  $\pm$  3.7 ACRE PAD AVAILABLE

FOR LEASING INFORMATION: 
blacklinere.com

Josh Durell **€** 617.553.1982 ⊠ josh@blacklinere.com Tim Farina **€** 603.254.5989 ⊠ tim@blacklinere.com