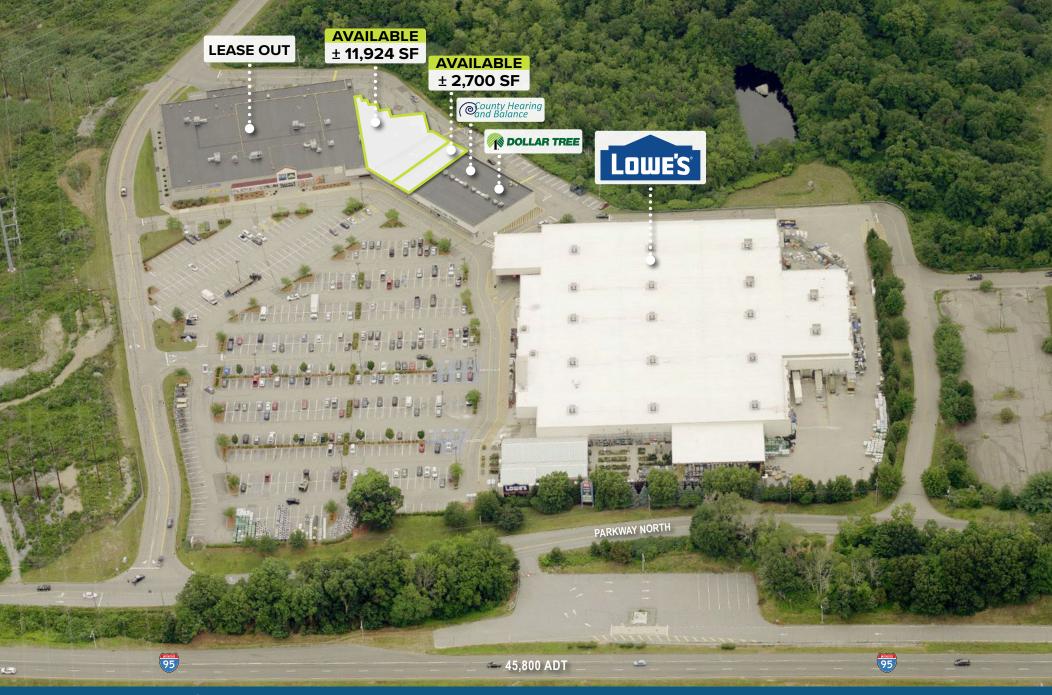

#### Cross Roads Shopping Center ± 2,700 - 11,924 SF and ± 3.7 ACRE PAD AVAILABLE FOR LEASE

Cross Roads Shopping Centre is a Lowe's anchored shopping center serving the Waterford, New London, Groton, Niantic, Uncasville, and Norwich communites. The center benefits from nearby Walmart, Target, and BJ's which drive traffic to the area. The center is easily accessible from Route I-95 and has excellent parking and visibility.

**CURRENT TENANTS** 

GROSS LEASABLE AREA 239,000 SF

PROPERTY STATUS

 $\pm$  2,700 - 11,924 SF and  $\pm$  3.7 ACRE PAD AVAILABLE

FOR LEASING INFORMATION: 
blacklinere.com

Josh Durell **€** 617.553.1982 ⊠ josh@blacklinere.com Tim Farina **€** 603.254.5989 ⊠ tim@blacklinere.com