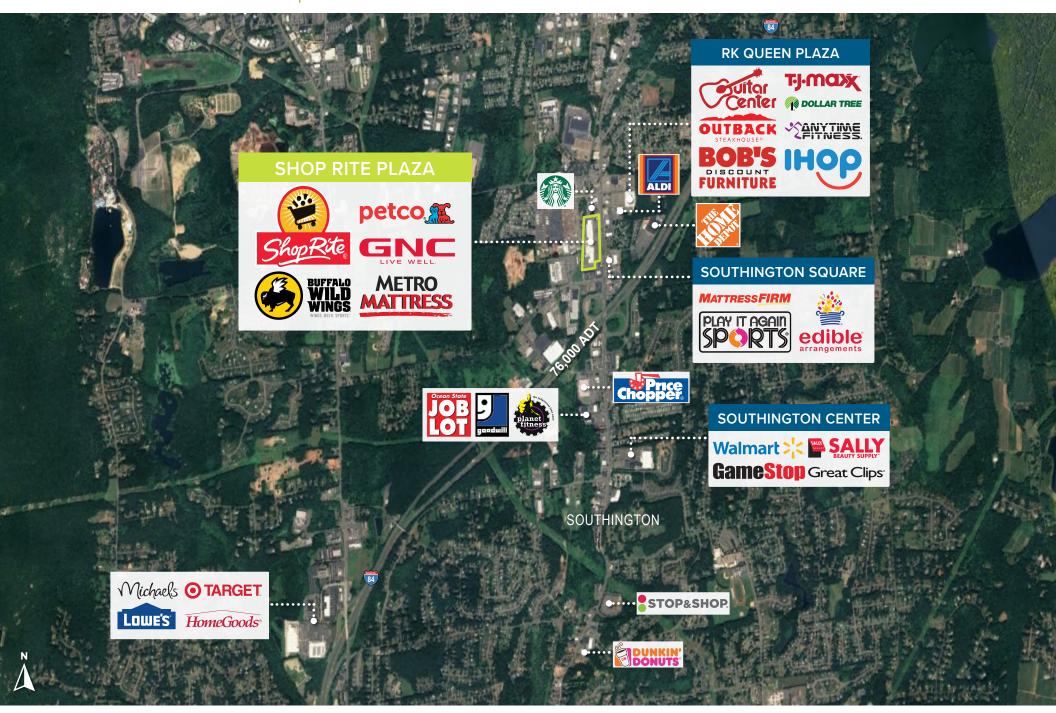

## Shop Rite Plaza

1,200 - 8,385 SF AVAILABLE FOR LEASE

Shop Rite Plaza is located along the heavily traveled Queen Street retail corridor in Southington, Connecticut. The center is anchored by Shop Rite, Petco, and Buffalo Wild Wings. The property has two signalized entrances and benefits from excellent visibility and parking. The entrance to I-84 is less than 0.3 miles away.

## Southington, CT

750 Queen Street (Route 10) Southington, CT 06489