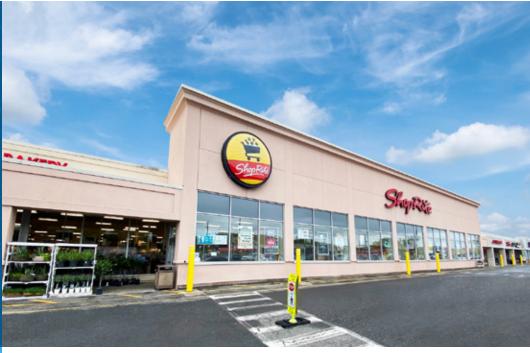

## Shop Rite Plaza

1,200 - 8,385 SF AVAILABLE FOR LEASE

Shop Rite Plaza is located along the heavily traveled Queen Street retail corridor in Southington, Connecticut. The center is anchored by Shop Rite, Petco, and Buffalo Wild Wings. The property has two signalized entrances and benefits from excellent visibility and parking. The entrance to I-84 is less than 0.3 miles away.