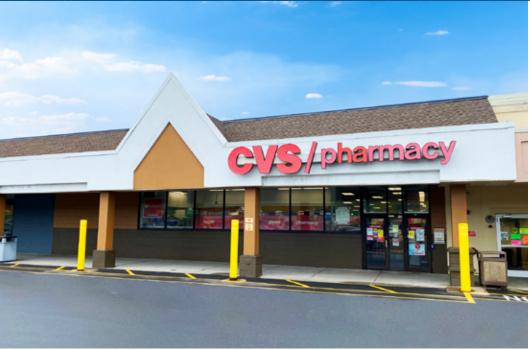

## Shop Rite Plaza

1,200 - 8,385 SF AVAILABLE FOR LEASE

Shop Rite Plaza is located along the heavily traveled Queen Street retail corridor in Southington, Connecticut. The center is anchored by Shop Rite, Petco, and Buffalo Wild Wings. The property has two signalized entrances and benefits from excellent visibility and parking. The entrance to I-84 is less than 0.3 miles away.





## **Current Tenants**











Route 10 - 25.300 ADT





## Southington, CT

750 Queen Street (Route 10) Southington, CT 06489





## Southington, CT





The information above has been obtained from sources believed reliable. While we do not doubt its accuracy, we have not verified it and make no guarantee, warranty or representation about it. It is your responsibility to independently confirm its accuracy, we have not verified it and make no guarantee, warranty or representation about it. It is your responsibility to independently confirm its accuracy and completeness. Any projections, opinions, assumptions or estimates used are for example only and do not represent the current or future performance of the property. You and your advisors should conduct a careful, independent inves