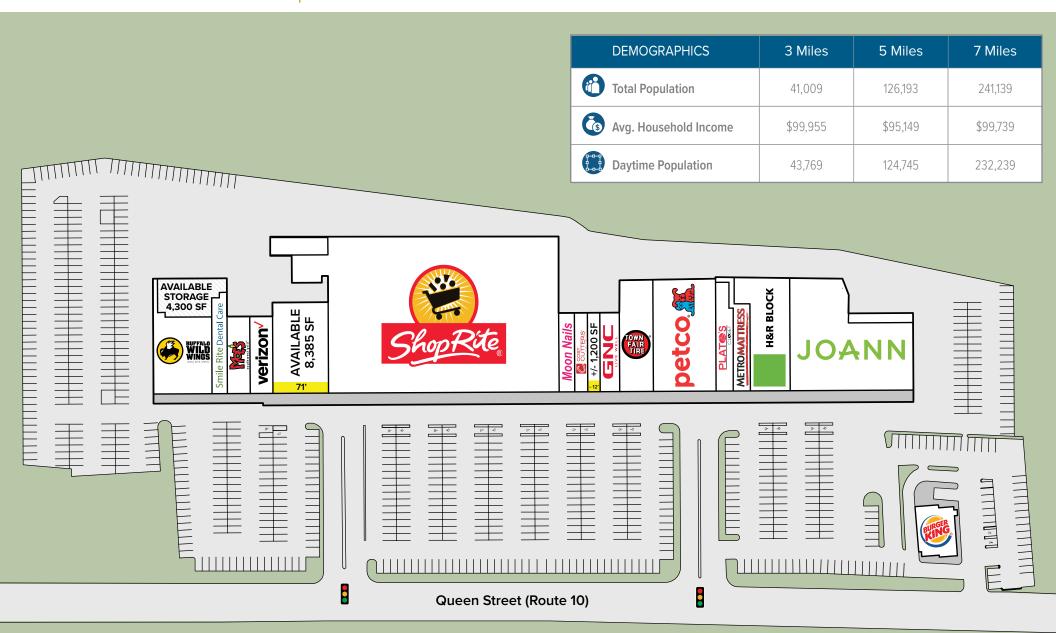

## **Current Tenants**

Route 10 - 25.300 ADT

## Southington, CT

750 Queen Street (Route 10) Southington, CT 06489