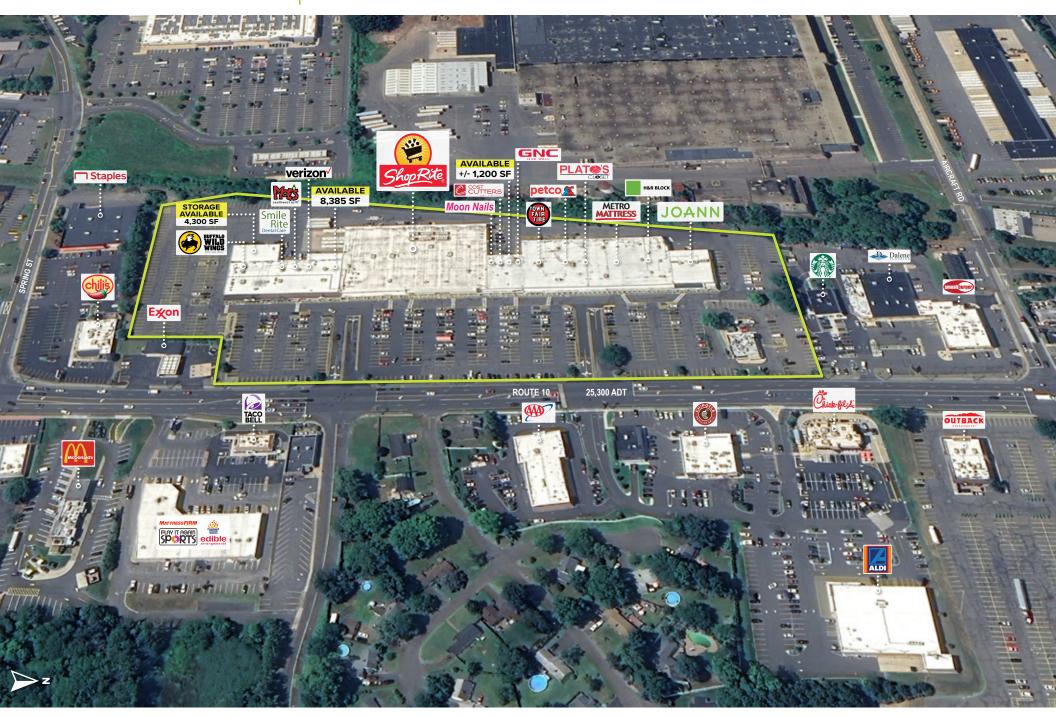

## Shop Rite Plaza

1,200 - 8,385 SF AVAILABLE FOR LEASE

Shop Rite Plaza is located along the heavily traveled Queen Street retail corridor in Southington, Connecticut. The center is anchored by Shop Rite, Petco, and Buffalo Wild Wings. The property has two signalized entrances and benefits from excellent visibility and parking. The entrance to I-84 is less than 0.3 miles away.

## **Current Tenants**

Route 10 - 25.300 ADT