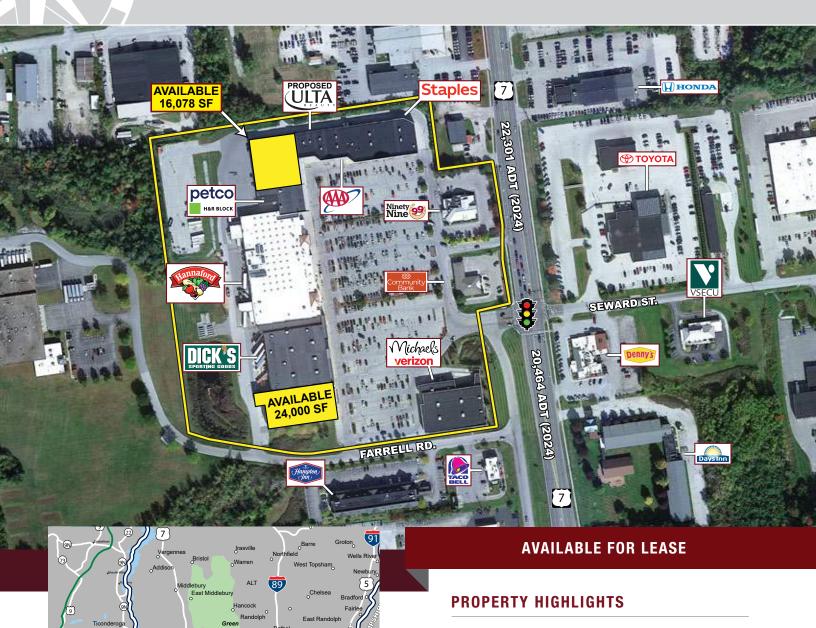

## **GREEN MOUNTAIN PLAZA**

286-324 Route 7, Rutland, Vermont

- » 16,078 SF & 24,000 SF Available for Lease
- » High Profile Location on Rt. 7
- » Fully Signalized Access
- » Pylon Signage Available
- » Regional Trade Area
- » Large Parking Field
- » Multiple Uses Allowed

## **GREEN MOUNTAIN PLAZA**

286-324 Route 7, Rutland, Vermont