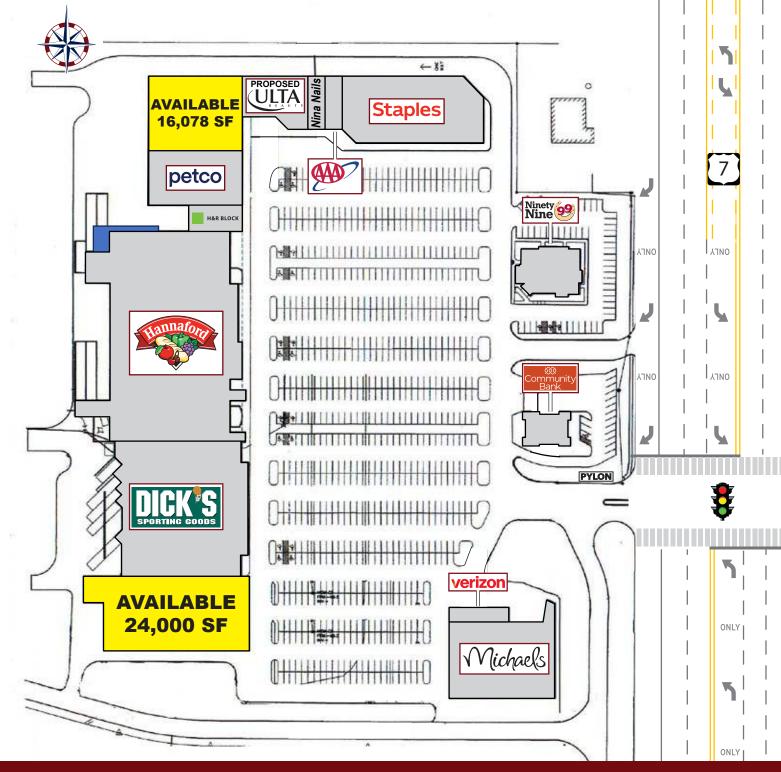

## **GREEN MOUNTAIN PLAZA**

286-324 Route 7, Rutland, Vermont

- » 16,078 SF & 24,000 SF Available for Lease
- » High Profile Location on Rt. 7
- » Fully Signalized Access
- » Pylon Signage Available
- » Regional Trade Area
- » Large Parking Field
- » Multiple Uses Allowed

## **GREEN MOUNTAIN PLAZA**

286-324 Route 7, Rutland, Vermont