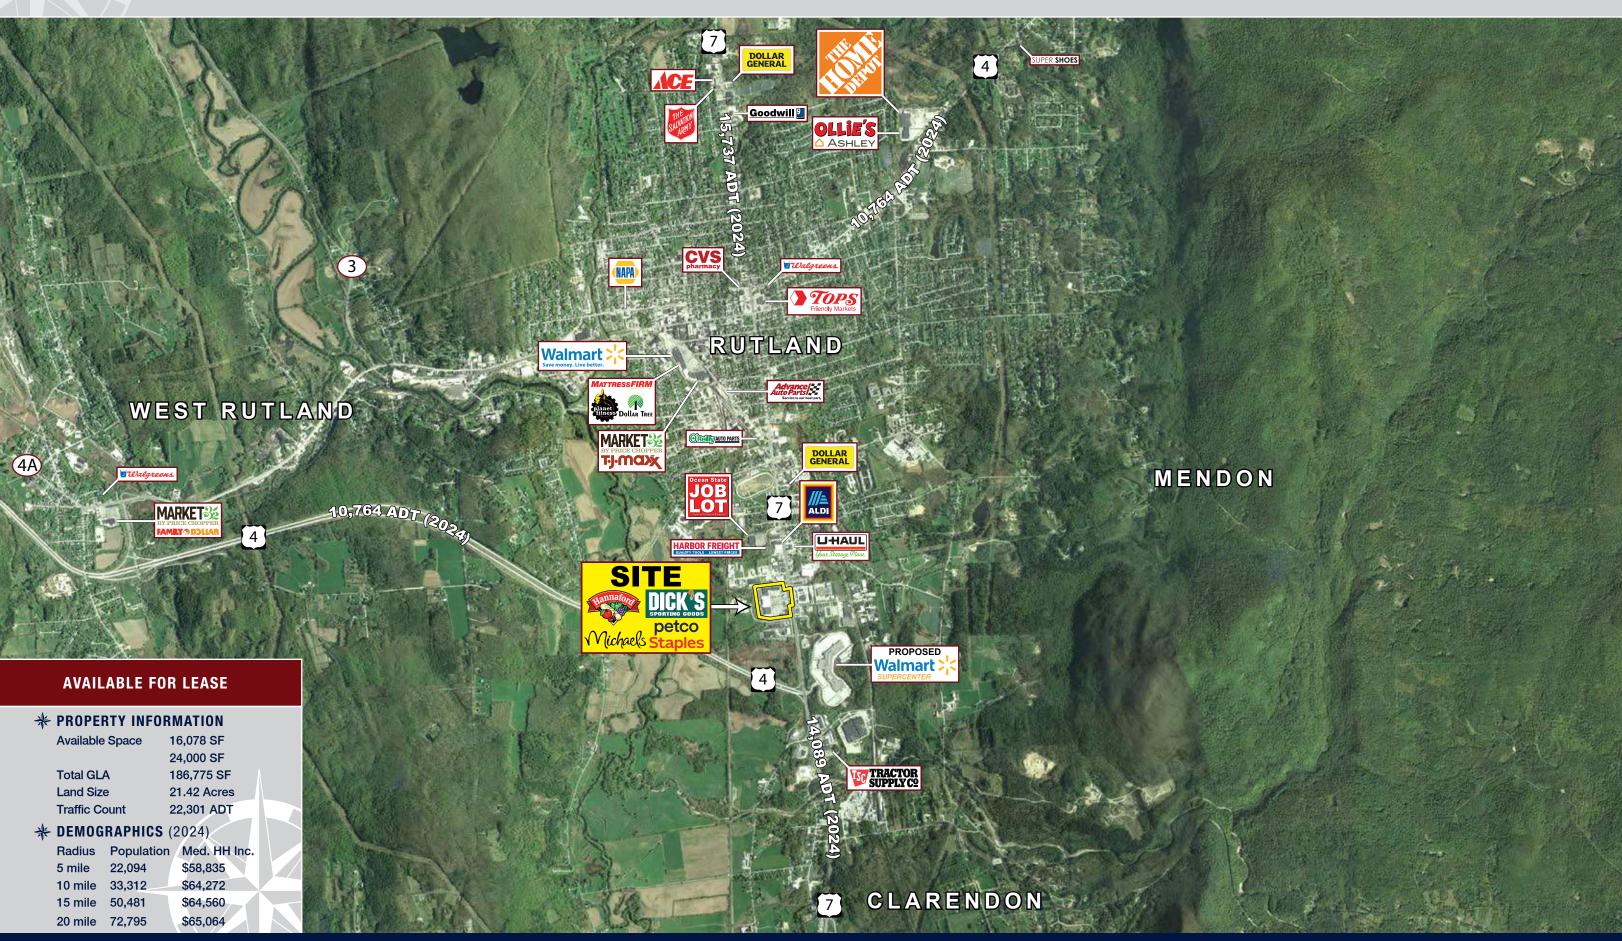

## **GREEN MOUNTAIN PLAZA**

286-324 Route 7, Rutland, Vermont

- » 16,078 SF & 24,000 SF Available for Lease
- » High Profile Location on Rt. 7
- » Fully Signalized Access
- » Pylon Signage Available
- » Regional Trade Area
- » Large Parking Field
- » Multiple Uses Allowed

## **GREEN MOUNTAIN PLAZA**

286-324 Route 7, Rutland, Vermont