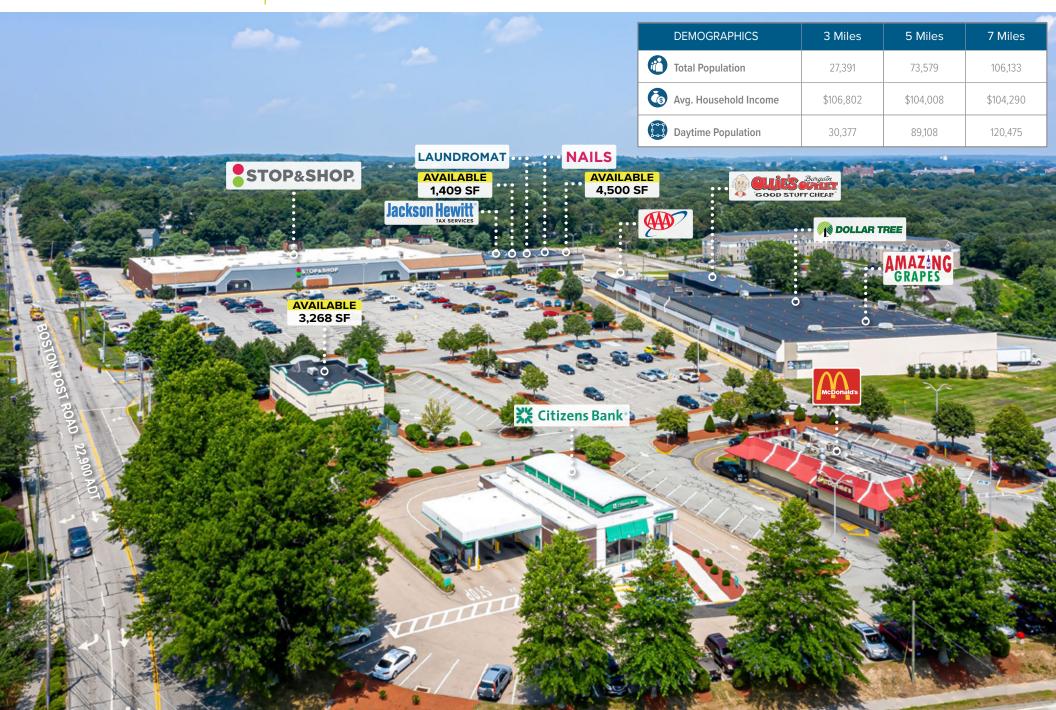

## Waterford Plaza

1,409 - 4,500 SF + 3,268 SF PAD SITE AVAILABLE FOR LEASE

Waterford Plaza is a Stop & Shop anchored shopping center serving the coastal Waterford community. The center is conveniently located at the signalized intersection of Boston Post Road (Route 1) and Clark St. The site is easily accessible from I-95, Route 1 and by public transportation. The site benefits from its central location, close proximity to housing, and close proximity to General Dynamics Electric Boat Submarine facility as well as a 2.8 Million Square Foot Pfizer Groton R&D facility.

## **PROPERTY STATUS**

1,409 - 4,500 SF + 3,268 SF PAD SITE AVAILABLE

**AVERAGE DAILY TRAFFIC** 

Route 1 - 22,900 ADT

117 Boston Post Road Waterford, CT 06385