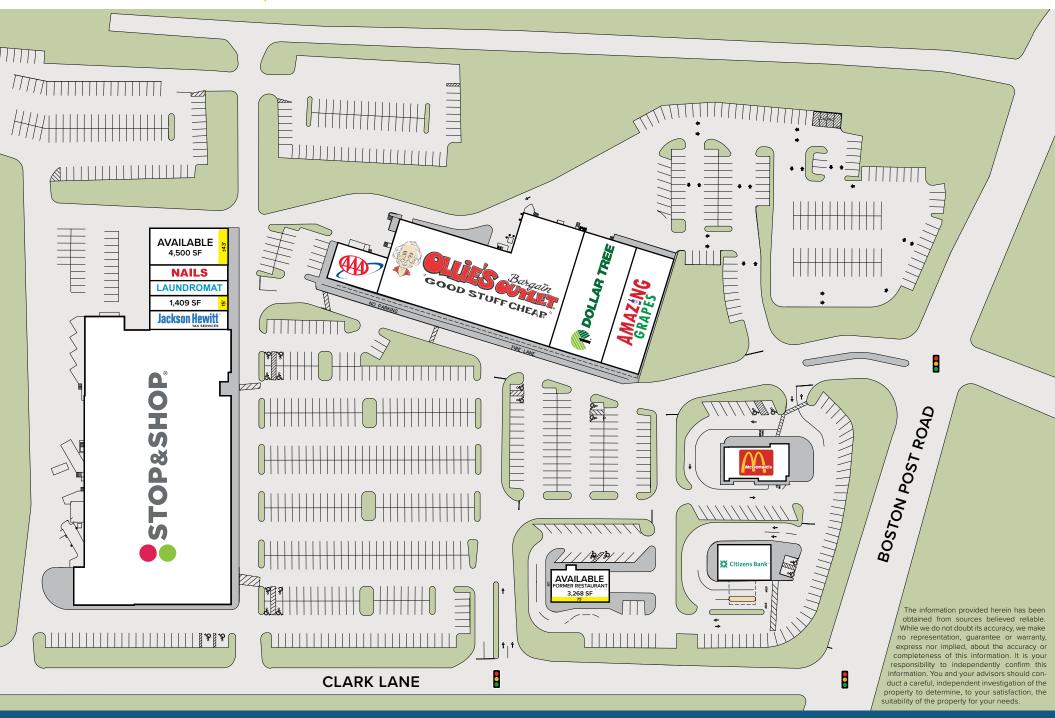

## Waterford Plaza

1,409 - 4,500 SF + 3,268 SF PAD SITE AVAILABLE FOR LEASE

Waterford Plaza is a Stop & Shop anchored shopping center serving the coastal Waterford community. The center is conveniently located at the signalized intersection of Boston Post Road (Route 1) and Clark St. The site is easily accessible from I-95, Route 1 and by public transportation. The site benefits from its central location, close proximity to housing, and close proximity to General Dynamics Electric Boat Submarine facility as well as a 2.8 Million Square Foot Pfizer Groton R&D facility.

## **PROPERTY STATUS**

1,409 - 4,500 SF + 3,268 SF PAD SITE AVAILABLE

**AVERAGE DAILY TRAFFIC** 

Route 1 - 22,900 ADT

117 Boston Post Road Waterford, CT 06385