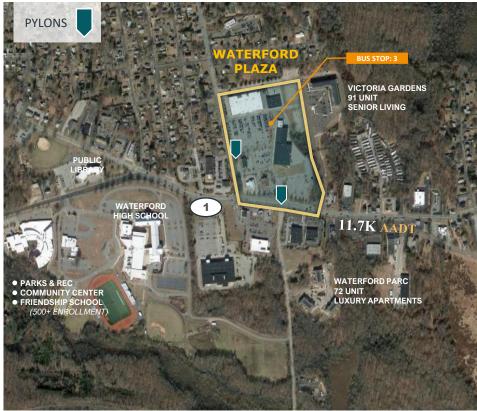

## PROPERTY highlights

Waterford Plaza is a 136K sf neighborhood center located in coastal Waterford, CT.

Anchored by a strong Stop & Shop, the site is conveniently located at the signalized intersection of Boston Post Road (Route 1) and Clark Street. Waterford Plaza offers ample parking and sits across from the Civic Triangle.

Easily accessible from I-95, Route 1 and via public transportation (Bus Route 3). The site primarily attracts customers from Waterford, New London, Niantic & Groton.

| 2022<br>demographics |             | TRADE AREA | 3 mi.   | 5 mi.   | 10 mi.  |
|----------------------|-------------|------------|---------|---------|---------|
| Ůů.                  | POPULATION  | 89.3K      | 44.3K   | 74.9K   | 138.9K  |
|                      | DAYTIME POP | 107.5K     | 56.6K   | 95.7K   | 160.8K  |
|                      | HOUSEHOLDS  | 35.1K      | 17.7K   | 29.2K   | 53.5K   |
| 600                  | MEDIAN      | \$68.3K    | \$57.7K | \$78.3K | \$92.3K |
| HOUSEHOLD<br>INCOME  | AVERAGE     | \$82.6K    | \$70.8K | \$64.2K | \$75.0K |