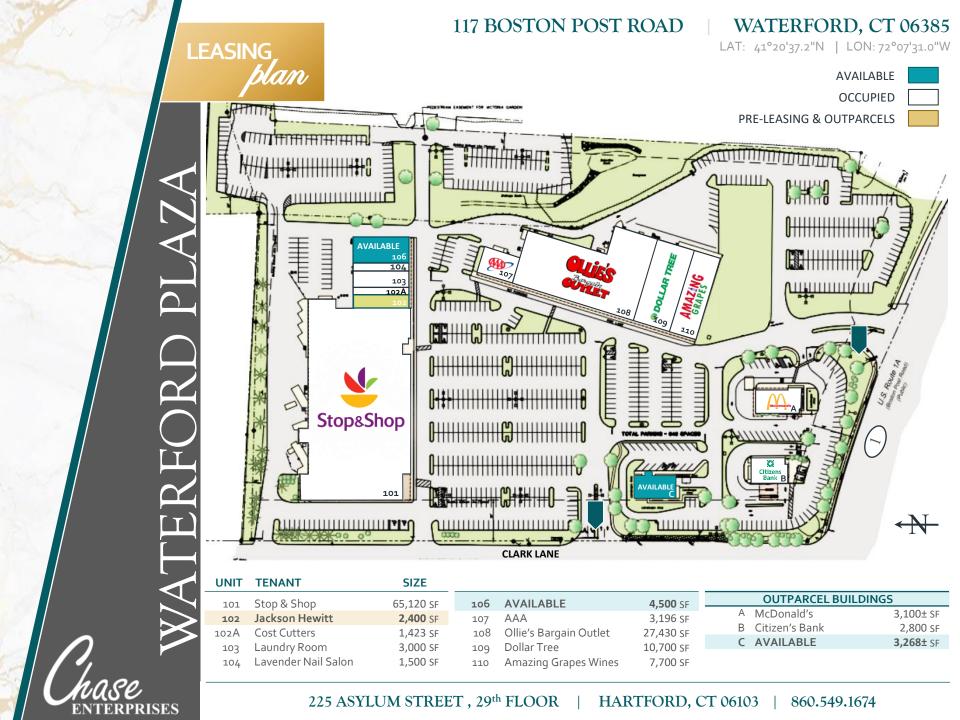

## PROPERTY highlights

Waterford Plaza is a 136K sf neighborhood center located in coastal Waterford, CT.

Anchored by a strong Stop & Shop, the site is conveniently located at the signalized intersection of Boston Post Road (Route 1) and Clark Street. Waterford Plaza offers ample parking and sits across from the Civic Triangle.