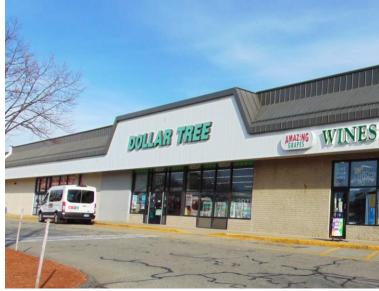

## PROPERTY highlights

Waterford Plaza is a 136K sf neighborhood center located in coastal Waterford, CT.

Anchored by a strong Stop & Shop, the site is conveniently located at the signalized intersection of Boston Post Road (Route 1) and Clark Street. Waterford Plaza offers ample parking and sits across from the Civic Triangle.