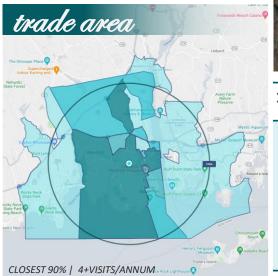

Easily accessible from I-95, Route 1 and via public transportation (Bus Route 3). The site primarily attracts customers from Waterford, New London, Niantic & Groton.

| 2022<br>demographics |             | TRADE AREA | 3 mi.   | 5 mi.   | 10 mi.  |
|----------------------|-------------|------------|---------|---------|---------|
| Ůů.                  | POPULATION  | 89.3K      | 44.3K   | 74.9K   | 138.9K  |
|                      | DAYTIME POP | 107.5K     | 56.6K   | 95.7K   | 160.8K  |
|                      | HOUSEHOLDS  | 35.1K      | 17.7K   | 29.2K   | 53.5K   |
| 600                  | MEDIAN      | \$68.3K    | \$57.7K | \$78.3K | \$92.3K |
| HOUSEHOLD<br>INCOME  | AVERAGE     | \$82.6K    | \$70.8K | \$64.2K | \$75.0K |