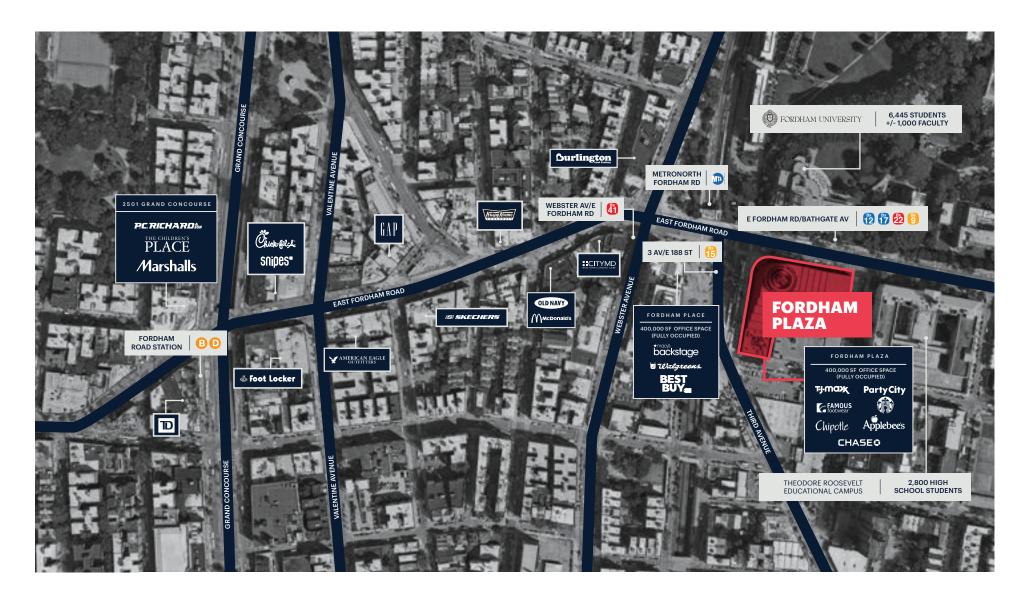

#### **CO-TENANTS**

TJ Maxx, Party City, Famous Footwear, Applebee's, Chase Bank, Starbucks, Chipotle, Perfect Brows, PostNet and Teriyaki One (coming soon)

#### **NEIGHBORS**

Macy's Backstage, Best Buy, Walgreens, 24-Hour Fitness

#### **COMMENTS**

Fordham University is directly across the street, with over 6,500 students and 1,000 staff members

800,000 SF of fully occupied office at Fordham Plaza and Fordham Place.